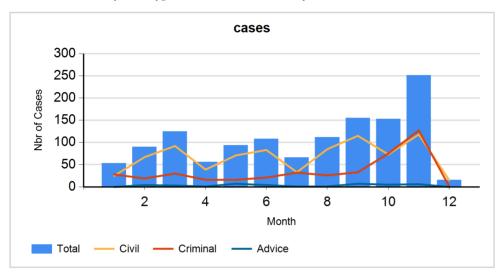

### **FIGURE 1**

Cases Recorded by case type. All cases are shown by month

#### TABLE 1

Statistic of cases recorded by case type for each month, 2017

| Month Abbr | Civil | Criminal | Advice | Total |
|------------|-------|----------|--------|-------|
| Jan        | 25    | 28       | 0      | 53    |
| Feb        | 67    | 19       | 4      | 90    |
| Mar        | 92    | 30       | 3      | 125   |
| Apr        | 39    | 16       | 1      | 56    |
| May        | 71    | 16       | 7      | 94    |
| Jun        | 83    | 21       | 4      | 108   |
| Jul        | 33    | 32       | 1      | 66    |
| Aug        | 85    | 26       | 1      | 112   |
| Sep        | 115   | 33       | 7      | 155   |
| Oct        | 73    | 75       | 5      | 153   |
| Nov        | 118   | 127      | 6      | 251   |
| Dec        | 15    | 1        | 0      | 16    |
| Total      | 816   | 424      | 39     | 1279  |