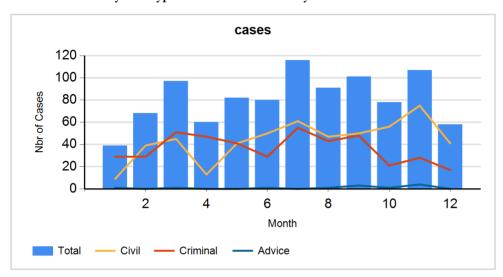

## A Summary Statistic of cases registered, 2019

FIGURE 1

Cases Recorded by case type. All cases are shown by month

TABLE 1
Statistic of cases recorded by case type for each month, 2019

| Month Abbr | Civil | Criminal | Advice | Total |
|------------|-------|----------|--------|-------|
| Jan        | 9     | 29       | 1      | 39    |
| Feb        | 39    | 29       | 0      | 68    |
| Mar        | 45    | 51       | 1      | 97    |
| Apr        | 13    | 47       | 0      | 60    |
| May        | 41    | 41       | 0      | 82    |
| Jun        | 50    | 29       | 1      | 80    |
| Jul        | 61    | 55       | 0      | 116   |
| Aug        | 47    | 43       | 1      | 91    |
| Sep        | 50    | 48       | 3      | 101   |
| Oct        | 56    | 21       | 1      | 78    |
| Nov        | 75    | 28       | 4      | 107   |
| Dec        | 41    | 17       | 0      | 58    |
| Total      | 527   | 438      | 12     | 977   |