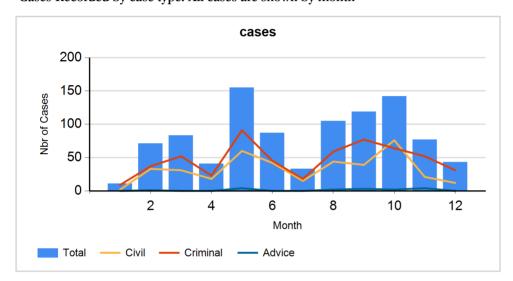

## A Summary Statistic of cases registered, 2020

FIGURE 1

Cases Recorded by case type. All cases are shown by month

TABLE 1
Statistic of cases recorded by case type for each month, 2020

| Month Abbr | Civil | Criminal | Advice | Total |
|------------|-------|----------|--------|-------|
| Jan        | 2     | 9        | 0      | 11    |
| Feb        | 33    | 37       | 1      | 71    |
| Mar        | 31    | 52       | 0      | 83    |
| Apr        | 18    | 23       | 0      | 41    |
| May        | 60    | 91       | 4      | 155   |
| Jun        | 42    | 45       | 0      | 87    |
| Jul        | 15    | 18       | 0      | 33    |
| Aug        | 44    | 59       | 2      | 105   |
| Sep        | 39    | 77       | 3      | 119   |
| Oct        | 76    | 64       | 2      | 142   |
| Nov        | 21    | 52       | 4      | 77    |
| Dec        | 12    | 31       | 0      | 43    |
| Total      | 393   | 558      | 16     | 967   |